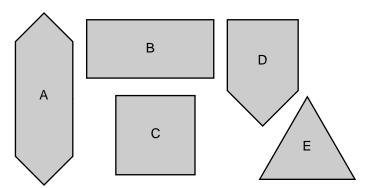

## Polygons

**Building Blocks** A child's building-block set has blocks of all shapes and sizes, but they are all the same thickness. Below are the faces of a few of the blocks.

- 1. Which of the blocks appear to have faces that are regular polygons?
- 2. Name any two blocks that are the same type of polygon by the number of sides.